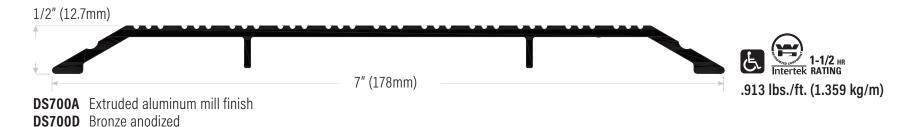

## 1/2" (12.7mm) Rise Thresholds

Thresholds are supplied with punched countersunk holes with screws and plugs and are only available in the following NET lengths: 36-1/2" (927mm), 49" (1245mm), 73" (1854mm), 110" (2794mm), 147" (3734mm)