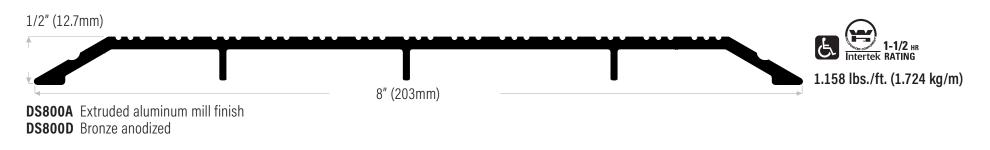

## 1/2" (12.7mm) Rise Thresholds

Thresholds are supplied with punched countersunk holes with screws and plugs and are only available in the following NET lengths: 36-1/2" (927mm), 49" (1245mm), 73" (1854mm), 110" (2794mm), 147" (3734mm)