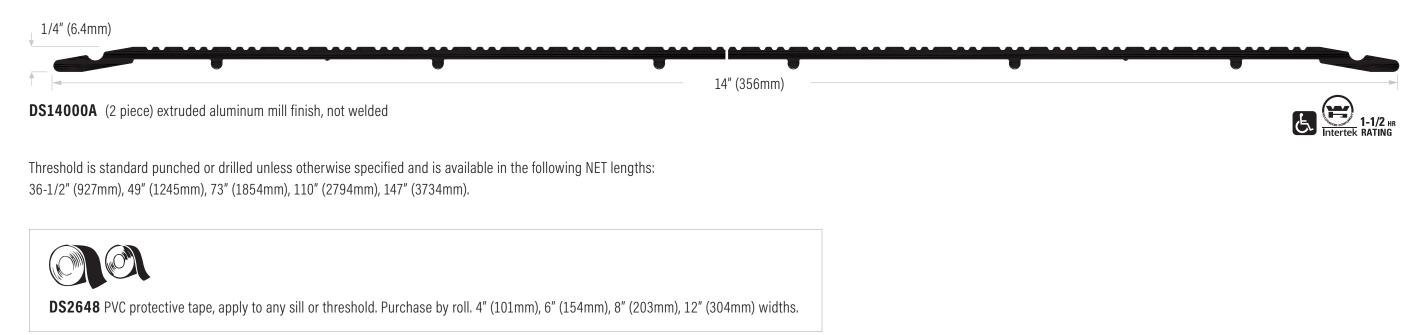

## Low Rise Extra Wide Threshold

NOTE: Threshold is non-returnable. Manufacturing time required for bronze anodized finish. Bronze anodized only available up to 12 ft (3658mm).

WWW.DRAFTSEAL.COM | INFO@DRAFTSEALKT.COM Head Office: Langley, B.C, Canada | Branch Offices: Toronto, Canada & Los Angeles, USA