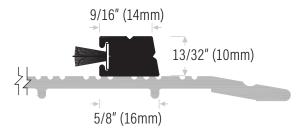

## **Stop Strip (Threshold Applied)**

**DS176AP** Extruded aluminum mill finish with pile insert, grey, **not rated.** Threshold not included, order separately

Bumper strip may be fastened to various DS thresholds to accommodate vertical rod panic hardware, where wide panic exit thresholds are required.