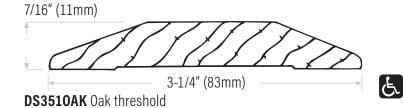

## **Oak Threshold**

## Oak profile can be ripped for custom applications

#10 Antique Bronze plated Robertson flat head wood screws & plastic anchors of appropriate length are supplied with all DraftSeal oak thresholds. All oak thresholds are supplied not drilled unless drilling instructions are specified with order.

Oak threshold can be ripped down to accommodate tile or carpet height

Threshold is supplied not drilled unless drilling instructions are specified with order and is only available in one NET length: 36-1/2" (927mm)