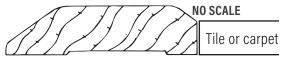

Oak threshold can be ripped down to accommodate tile or carpet height

Threshold is supplied not drilled unless drilling instructions are specified with order and is only available in one NET length: 36-1/2" (927mm)