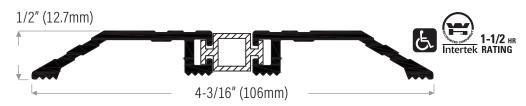

## Thermally Broken Threshold 1/2" (12.7mm) Rise

DS401TBA Extruded aluminum mill finish with vinyl thermal break

Threshold is supplied with punched countersunk holes with screws and plugs and is only available in the following NET lengths: 36-1/2" (927mm), 49" (1245mm), 73" (1854mm), 110" (2794mm), 147" (3734mm)