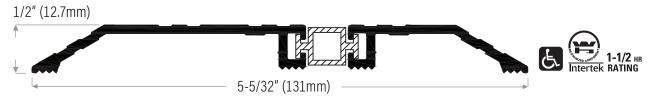

## Thermally Broken Threshold 1/2" (12.7mm) Rise

**DS501TBA** Extruded aluminum mill finish with vinyl thermal break

Threshold is supplied with punched countersunk holes with screws and plugs and is only available in the following NET lengths: 36-1/2" (927mm), 49" (1245mm), 73" (1854mm), 110" (2794mm), 147" (3734mm)