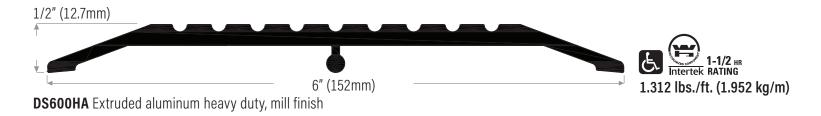

## Heavy Duty (H) Threshold (Mill finish is standard. Bronze anodized available on custom order)

Thresholds are supplied with punched countersunk holes with screws and plugs and are only available in the following NET lengths: 36-1/2" (927mm), 49" (1245mm), 73" (1854mm), 110" (2794mm), 147" (3734mm)