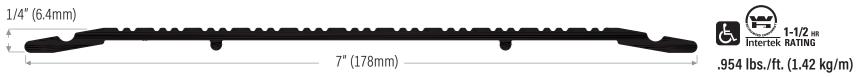

## 1/4" (6.4mm) Low Rise Thresholds

**DS7000A** Extruded aluminum mill finish

**DS7000D** Bronze anodized

Thresholds are supplied with punched countersunk holes with screws and plugs and are only available in the following NET lengths: 36-1/2" (927mm), 49" (1245mm), 73" (1854mm), 110" (2794mm), 147" (3734mm)