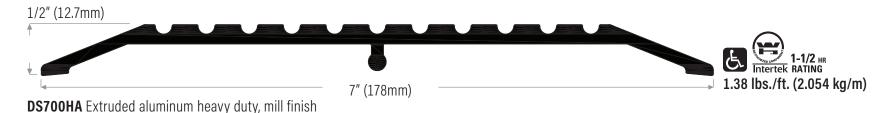

## **Heavy Duty (H) Threshold** (Mill finish is standard. Bronze anodized available on custom order)

Thresholds are supplied with punched countersunk holes with screws and plugs and are only available in the following NET lengths: 36-1/2" (927mm), 49" (1245mm), 73" (1854mm), 110" (2794mm), 147" (3734mm)