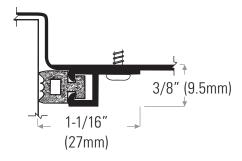

## **Adjustable-Jamb Sound Seal**

**DS338CN** Clear anodized with neoprene insert, black **DS338DN** Bronze anodized **DSR38BLACK** Replacement neoprene insert, black

Weatherseal is supplied with punched holes and screws and are available in the following NET lengths / sets: 1/36" x 2/84" set (914 x 2134mm) & 1/72" x 2/84" set (1829 x 2134mm). Custom lengths available, call for manufacturing time.