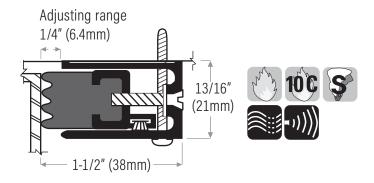

## **Adjustable-Jamb Sound Seal**

**DS340CN** Extruded aluminum clear anodized with neoprene insert, black **DS340DN** Bronze anodized. Custom order, call for manufacturing time.

Weatherseal is supplied with punched holes and screws and are available in the following NET lengths / sets: 1/36" x 2/84" set (914 x 2134mm) & 1/72" x 2/84" set (1829 x 2134mm). Custom lengths available, call for manufacturing time.