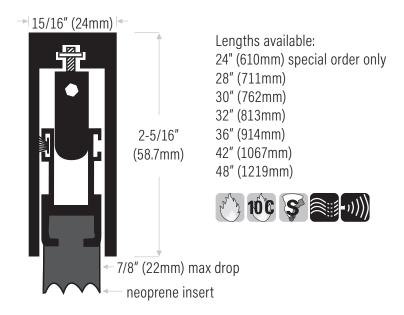

## Automatic Door Door Bottom, Surface Mounted Application

**DraftSeal**<sup>®</sup>

**DS343CN**Extruded aluminum clear anodized with neoprene insert, black**DS343DN**Bronze anodized, 36" & 48" only (914mm & 1219mm)