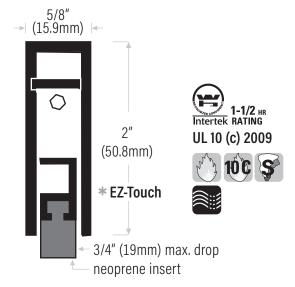

## **Automatic Door Door Bottom, Surface Mounted Application**

**223NA** Extruded aluminum clear anodized with neoprene insert, black **223NDKB** Bronze anodized with neoprene insert, black. Custom order, call for manufacturing time. 36" & 48" only (914mm & 1219mm)

\* The **EZ-Touch** door bottom requires only 3 to 5 pounds of pressure to activate the drop bar mechanism. Light gauge materials have allowed us to perfect a door bottom suited for those applications when the pressure to close the door is critical. We've included the same proven technology used in all of our other automatic door bottoms.

Accessibility requirements remind us of the necessity for everyone to be able to operate doors with ease. Our EZ-Touch door bottom meets that need & still provides an effective seal for any application. End caps furnished standard.