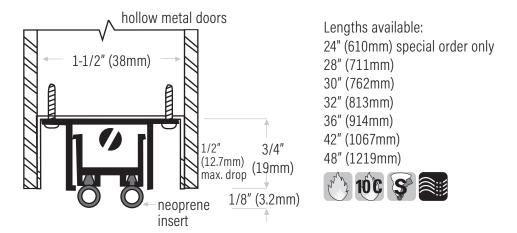

## **Automatic Door Door Bottom, Mortise Application for Metal Doors**

**320N** Extruded aluminum mill finish with neoprene insert, black.

Fits in 1 5/8" x 3/4" (41mm x 19mm) bottom door channel & may be field cut (up to 4" [102mm]) in length to fit door & is reversible. This unit has an adjusting screw to regulate amount of drop to 1/2" (12.7mm).

A "furring strip" may be used to lower this automatic door bottom when a deeper channel is used. Units furnished 1/2" (12.7mm) shorter than ordered length in order to fit within net door size. Door Bottoms lengths available from 24" (610mm) - 48" (1219mm). Fire ratings apply to metal doors only.