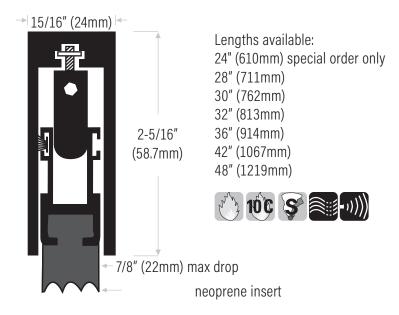

## Automatic Door Door Bottom, Surface Mounted Application

**DraftSeal**<sup>®</sup>

**420NA** Extruded aluminum clear anodized with neoprene insert, black **420NDKB** Bronze anodized, 36" & 48" only (914mm & 1219mm)