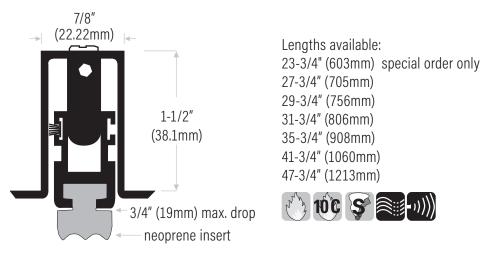

## Automatic Door Door Bottom, Mortise Application

15/16" x 1-5/8" (24mm x 41.5mm)

DraftSeal

**423N** Extruded aluminum mill finish with neoprene insert, black. Available with lead insert for radiation shield. Specify "lead lined" custom order, call for manufacturing time.