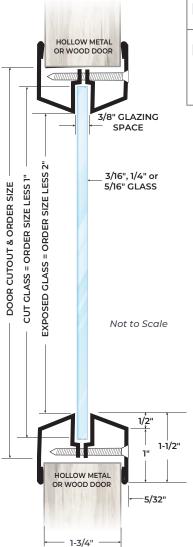

## For 1 3/4" Thick Doors and 3/16", 1/4" or 5/16" Glass

- 20 Ga. Cold Rolled Steel (12" and 18")
- Available in 12", 18" and 24" Sizes
- 18 Ga. Cold Rolled Steel (24")
- Countersunk Mounting Screw-Holes
- ♦ #8 x 1¾" Phillips Head SMS
- Gray Primer

#### **Available Options**

- Powder Coat Color Options See Color Chart on <u>ngp.com</u>
- Torx Security Screws
- Zinc Electroplating
- Olass & Glazing Tape

Designed for Use on 1¾" Thick Doors Manufactured Within Door Industry Tolerance of +/- ½s".