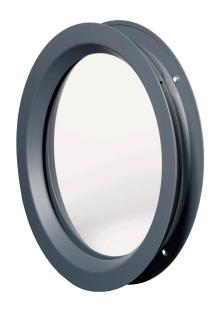

# L-FRA100-RD

### Round Lite Kit

## For 1 3/4" Thick Doors and 3/16", 1/4" or 5/16" Glass

- 20 Ga. Cold Rolled Steel (12" and 18")
- Available in 12", 18" and 24" Sizes
- 18 Ga. Cold Rolled Steel (24")
- Countersunk Mounting Screw-Holes
- ♦ #8 x 1¾" Phillips Head SMS
- Gray Primer