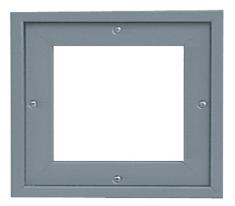

# L-VGLF-PZ

Security Lite Kit - (9" x 9")

#### **Materials and Finishes**

- 18 Ga. Cold Rolled Steel
- Mitered and Welded Corners
- ▶ For 1¾" Hollow Metal or Wood Doors
- ▶ ½" Thick High Impact Polycarbonate Plastic
- No Exposed Fasteners on Outside of Door
- Low-Profile Frame
- 6" x 6" Exposed Glass Size
- #8 x 1" Oval Head TEK Screws
- 2.8 Oz. Silicone Sealant Included
- Gray Primer (GPZ) Powder Coat Finish