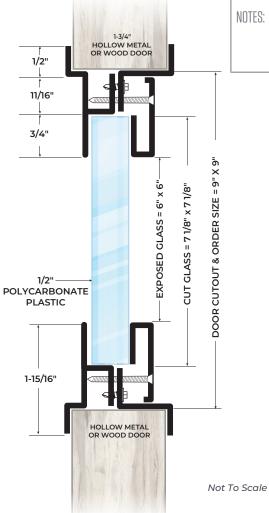

# L-VGLF-PZ

Security Lite Kit - (9" x 9")

#### **Materials and Finishes**

- 18 Ga. Cold Rolled Steel
- Mitered and Welded Corners
- ▶ For 1¾" Hollow Metal or Wood Doors
- ▶ ½" Thick High Impact Polycarbonate Plastic
- No Exposed Fasteners on Outside of Door
- Low-Profile Frame
- 6" x 6" Exposed Glass Size
- #8 x 1" Oval Head TEK Screws
- 2.8 Oz. Silicone Sealant Included
- Gray Primer (GPZ) Powder Coat Finish

#### **Available Options**

- Powder Coat Color Options See Color Chart on <u>ngp.com</u>
- Torx Security Screws
- Zinc Electroplating

Designed for Use on 1¾" Thick Doors Manufactured Within Door Industry Tolerance of +/- ½16".